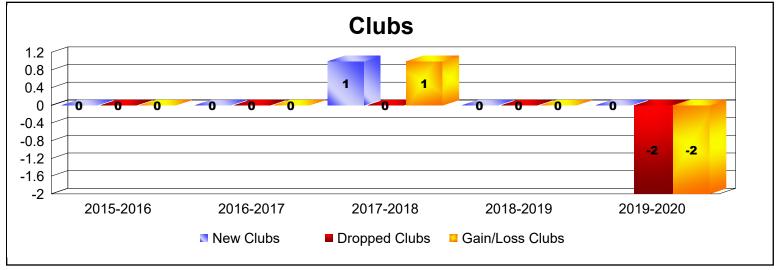

District 104 B

As of June 2020 Cumulative

| Year      | New<br>Clubs | Dropped<br>Clubs | Gain/<br>Loss<br>Clubs | New<br>Members | Charter<br>Members | Reinstate<br>Members | Transfer<br>Members | Total<br>Member<br>Added | Total<br>Members<br>Dropped | Gain/<br>Loss<br>Members |
|-----------|--------------|------------------|------------------------|----------------|--------------------|----------------------|---------------------|--------------------------|-----------------------------|--------------------------|
| 2015-2016 | 0            | 0                | 0                      | 99             | 0                  | 1                    | 4                   | 104                      | -154                        | -50                      |
| 2016-2017 | 0            | 0                | 0                      | 121            | 0                  | 5                    | 5                   | 131                      | -169                        | -38                      |
| 2017-2018 | 1            | 0                | 1                      | 97             | 27                 | 3                    | 4                   | 131                      | -165                        | -34                      |
| 2018-2019 | 0            | 0                | 0                      | 94             | 0                  | 3                    | 3                   | 100                      | -162                        | -62                      |
| 2019-2020 | 0            | -2               | -2                     | 88             | 0                  | 2                    | 4                   | 94                       | -113                        | -19                      |
| Average   | 0            | 0                | 0                      | 100            | 5                  | 3                    | 4                   | 112                      | -153                        | -41                      |