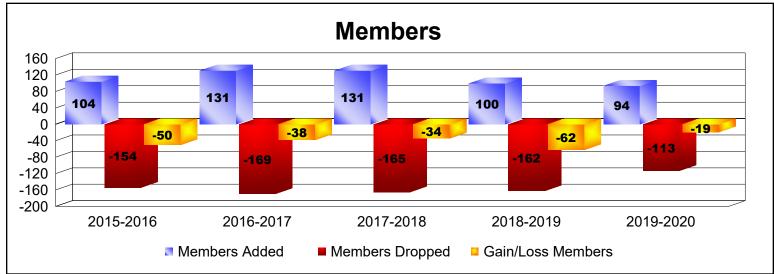

District 104 B

As of June 2020 Cumulative

| Year      | New<br>Clubs | Dropped<br>Clubs | Gain/<br>Loss<br>Clubs | New<br>Members | Charter<br>Members | Reinstate<br>Members | Transfer<br>Members | Total<br>Member<br>Added | Total<br>Members<br>Dropped | Gain/<br>Loss<br>Members |
|-----------|--------------|------------------|------------------------|----------------|--------------------|----------------------|---------------------|--------------------------|-----------------------------|--------------------------|
| 2015-2016 | 0            | 0                | 0                      | 99             | 0                  | 1                    | 4                   | 104                      | -154                        | -50                      |
| 2016-2017 | 0            | 0                | 0                      | 121            | 0                  | 5                    | 5                   | 131                      | -169                        | -38                      |
| 2017-2018 | 1            | 0                | 1                      | 97             | 27                 | 3                    | 4                   | 131                      | -165                        | -34                      |
| 2018-2019 | 0            | 0                | 0                      | 94             | 0                  | 3                    | 3                   | 100                      | -162                        | -62                      |
| 2019-2020 | 0            | -2               | -2                     | 88             | 0                  | 2                    | 4                   | 94                       | -113                        | -19                      |
| Average   | 0            | 0                | 0                      | 100            | 5                  | 3                    | 4                   | 112                      | -153                        | -41                      |